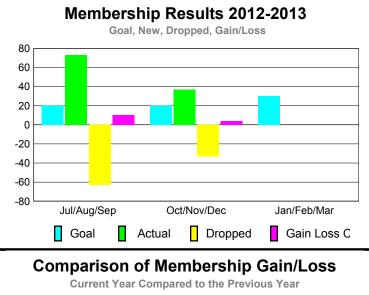

## YTD Status Quo Clubs 2012-2013

| <u>MEMBERSHIP</u> |                     |                              |                                  |                                 |                                 |  |  |  |
|-------------------|---------------------|------------------------------|----------------------------------|---------------------------------|---------------------------------|--|--|--|
|                   |                     | Member                       | <u>Membership</u>                |                                 |                                 |  |  |  |
|                   |                     | 201                          | 2011-2012                        |                                 |                                 |  |  |  |
| Month             | Net<br>Memb<br>Goal | Actual<br>New<br><u>Memb</u> | Actual<br>Dropped<br><u>Memb</u> | Gain/<br>Loss of<br><u>Memb</u> | Gain/<br>Loss of<br><u>Memb</u> |  |  |  |
| Jul/Aug/Sep       | 20                  | 73                           | -63                              | 10                              | 22                              |  |  |  |
| Oct/Nov/Dec       | 20                  | 37                           | -33                              | 4                               | 18                              |  |  |  |
| Jan/Feb/Mar       | 30                  |                              |                                  |                                 | -21                             |  |  |  |
| Totals            | 70                  | 110                          | -96                              | 14                              | 19                              |  |  |  |