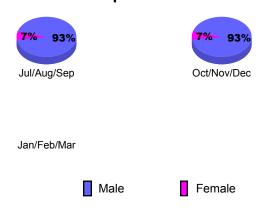

|  |  |  |
| Jul/Aug/Sep       | 20                  | 73                           | -63                              | 10                              | 22                              |  |  |  |
| Oct/Nov/Dec       | 20                  | 37                           | -33                              | 4                               | 18                              |  |  |  |
| Jan/Feb/Mar       | 30                  |                              |                                  |                                 | -21                             |  |  |  |
| Totals            | 70                  | 110                          | -96                              | 14                              | 19                              |  |  |  |





## **Gender Comparison 2012-2013**