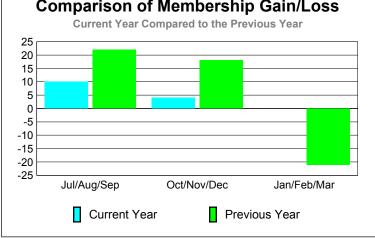

## YTD Status Quo Clubs 2012-2013

| <u>MEMBERSHIP</u> |                     |                              |                                  |                                 |                                 |  |  |  |
|-------------------|---------------------|------------------------------|----------------------------------|---------------------------------|---------------------------------|--|--|--|
|                   |                     | Member                       | <u>Membership</u>                |                                 |                                 |  |  |  |
|                   |                     | 201                          | 2011-2012                        |                                 |                                 |  |  |  |
| Month             | Net<br>Memb<br>Goal | Actual<br>New<br><u>Memb</u> | Actual<br>Dropped<br><u>Memb</u> | Gain/<br>Loss of<br><u>Memb</u> | Gain/<br>Loss of<br><u>Memb</u> |  |  |  |
| Jul/Aug/Sep       | 20                  | 73                           | -63                              | 10                              | 22                              |  |  |  |
| Oct/Nov/Dec       | 20                  | 37                           | -33                              | 4                               | 18                              |  |  |  |
| Jan/Feb/Mar       | 30                  |                              |                                  |                                 | -21                             |  |  |  |
| Totals            | 70                  | 110                          | -96                              | 14                              | 19                              |  |  |  |